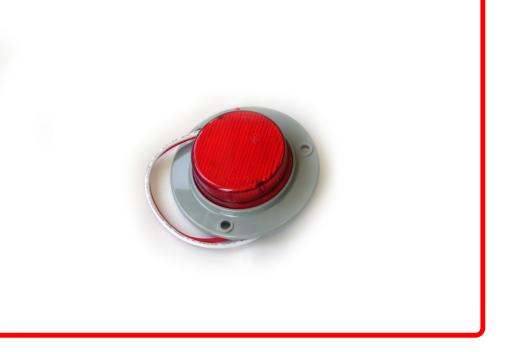

## **SKU # RS-2-3HR**

Part # 1003459 Description 2in Round Red (w/ 3 Hole Mount)

Categories Truck, Agricultural, Commercial, LED Truck and Trailer Lighting

#### Kelvin (ColorTemperature)

Red