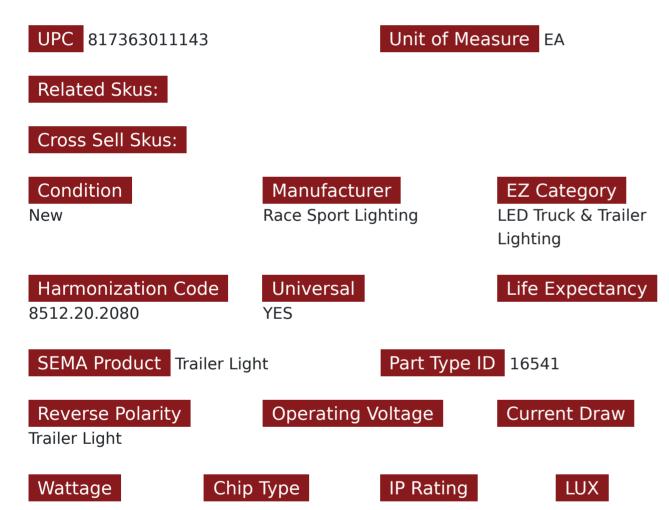

## **SKU # RS-2-3HR**

Part # 1003459 Description 2in Round Red (w/ 3 Hole Mount)

Categories Truck, Agricultural, Commercial, LED Truck and Trailer Lighting

#### Product Information

Race Sport Lighting's LED Truck and Trailer Lights are the perfect upgrade to your marker lights, brake lights, tail lights, signal lights, or reverse lights on large trucks and trailers • SAE & DOT approved • Fully illuminated crystal optic LED lens system provides a solid, bright LED light • Available in a variety of colors, shapes, and sizes, for virtually any application • 1 Year Warranty

### Universal or Vehicle Specific

Universal

Prop 65 WARNING: This product can expose you to chemicals, which are known to the State of California to cause cancer and birth defects or other reproductive harm. For more information go to www.P65Warnings.ca.gov